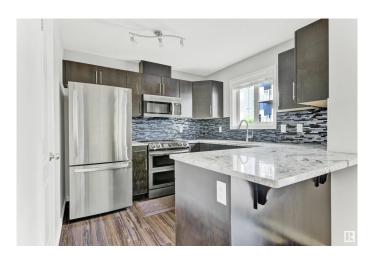

# \$309,000

3 Bedroom, 2.50 Bathroom, 1,276 sqft Condo / Townhouse on 0.00 Acres

Rutherford (Edmonton), Edmonton, AB

Exceptionally located and well maintained 2 storey townhouse in Rutherford Park with 3 bedrooms, 2.5 baths and double attached garage, mechanical room and laundry room with stacked washer/dryer on the base level. Conveniently close to shopping, schools, walking/bike paths and access to the Anthony Henday Drive and Ellerslie Road, etc.

## **Interior**

Interior Features ensuite bathroom

Appliances Dishwasher-Built-In, Microwave Hood Fan, Refrigerator, Stacked

Washer/Dryer, Stove-Electric, Window Coverings

Heating Forced Air-1, Natural Gas