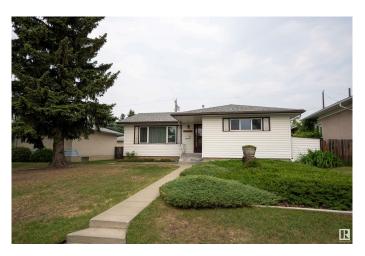

# \$400,000 - 5928 142 Avenue, Edmonton

MLS® #E4441946

#### \$400.000

3 Bedroom, 2.00 Bathroom, 1,188 sqft Single Family on 0.00 Acres

York, Edmonton, AB

IMMEDIATE POSSESSION AVAILABLE! Well-maintained by its original owner, this solid York home offers 2 bedrooms up & 1 down. Enjoy a family-friendly location w/nearby schools including York School & Steele Heights Junior High, plus easy access to Londonderry Mall, Manning Town Centre, parks, & bike trails. Over the years, several key upgrades have been completed to include: windows, shingles, furnace, hot water tank, garage door, siding, & sidewalks. While the interior awaits your personal touch, the home's structure & major systems are in great shape. A 23' x 19' detached double garage and large rear parking pad add valuable space. Move in and make it your own!