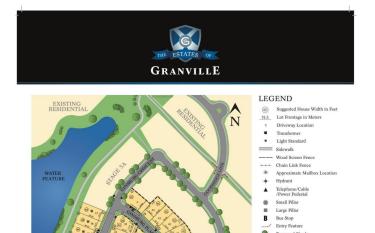

# \$470,800 - 3989 Ginsburg Cres, Edmonton

MLS® #E4441768

#### \$470,800

0 Bedroom, 0.00 Bathroom, Single Family on 0.00 Acres

Granville (Edmonton), Edmonton, AB

This is your chance to build with National Award Winning Builder, Vicky's Homes! Gorgeous 46 pocket walkout backing south onto a forest offers the privacy you have been yearning for. You can build a bungalow, minimum size 1600 sq.ft and the minimum sized 2 storey is 2400 sq.ft. This is a beautiful estate community, walking distance to new school. All amenities close by. Get it before it's gone! Price includes tax. Home Builder must build home to suit.



STAGE 5B/5C SITE PLAN



# **Essential Information**

| MLS® #    | E4441768        |
|-----------|-----------------|
| Price     | \$470,800       |
| Bathrooms | 0.00            |
| Acres     | 0.00            |
| Туре      | Single Family   |
| Sub-Type  | Vacant Lot/Land |
| Style     | 2 Storey        |
| Status    | Active          |

# **Community Information**

| 89 Ginsburg Cres   |
|--------------------|
| monton             |
| anville (Edmonton) |
| monton             |
| BERTA              |
|                    |



Province AB Postal Code T5T 4V1

### Exterior

Exterior Features Backs Onto Park/Trees, Private Setting, Schools

### **Additional Information**

Date Listed June 11th, 2025

Days on Market 75

Zoning Zone 58

DATA IS DEEMED RELIABLE BUT IS NOT GUARANTEED ACCURA