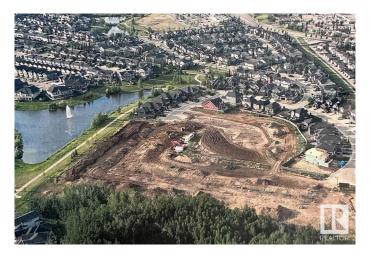

#### \$470,800

0 Bedroom, 0.00 Bathroom, Single Family on 0.00 Acres

Granville (Edmonton), Edmonton, AB

This is your chance to build with National Award Winning Builder, Vicky's Homes! Gorgeous 46 pocket walkout backing south onto a forest offers the privacy you have been yearning for. You can build a bungalow, minimum size 1600 sq.ft and the minimum sized 2 storey is 2400 sq.ft. This is a beautiful estate community, walking distance to new school. All amenities close by. Get it before it's gone! Price includes tax. Home Builder must build home to suit.

### Exterior

Exterior Features Backs Onto Park/Trees, Private Setting, Schools