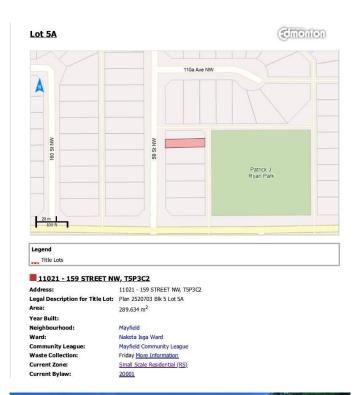

### \$259.700

0 Bedroom, 0.00 Bathroom, Single Family on 0.00 Acres

Mayfield, Edmonton, AB

Lot size (25x120) Build your dream home in the heart of Mayfield. This is a rare opportunity to design your custom home or infill project in one of Edmonton's most established and family-friendly neighborhoods. Situated on a 3,117 sq ft flat, ready-to-build lot, this RS-zoned (Small Scale Residential) property is ideal for a single-family home. Located directly across from Patrick J. Ryan Park, the lot offers a serene, green setting while still being just minutes from essential amenities. Enjoy the benefits of living in Mayfield, including access to schools, public transit, and shopping. This property presents a fantastic investment opportunity for homeowners or builders looking to create something special in a welcoming, mature community. Don't miss out â€" bring your vision to life.

## **Community Information**

Address 11021 159 Street

Area Edmonton

Subdivision Mayfield

City Edmonton

County ALBERTA

Province AB

Postal Code T5P 3C2