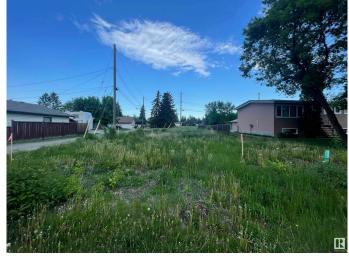

### \$259.700

0 Bedroom, 0.00 Bathroom, Single Family on 0.00 Acres

Mayfield, Edmonton, AB

Lot size (25x120) Build your dream home in the heart of Mayfield. This is a rare opportunity to design your custom home or infill project in one of Edmonton's most established and family-friendly neighborhoods. Situated on a 3,117 sq ft flat, ready-to-build lot, this RS-zoned (Small Scale Residential) property is ideal for a single-family home. Located directly across from Patrick J. Ryan Park, the lot offers a serene, green setting while still being just minutes from essential amenities. Enjoy the benefits of living in Mayfield, including access to schools, public transit, and shopping. This property presents a fantastic investment opportunity for homeowners or builders looking to create something special in a welcoming, mature community. Don't miss out â€" bring your vision to life.