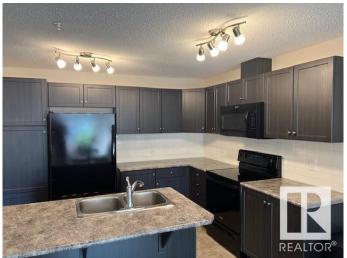

Amenities Car Wash, Deck, Intercom, No Smoking Home, Parking-Visitor,

Storage-In-Suite

Parking Spaces 1

Parking Underground

Interior

Interior Features ensuite bathroom

Appliances Dishwasher-Built-In, Microwave Hood Fan, Refrigerator, Stacked

Washer/Dryer, Stove-Electric, Window Coverings

Heating Baseboard, Hot Water, Natural Gas