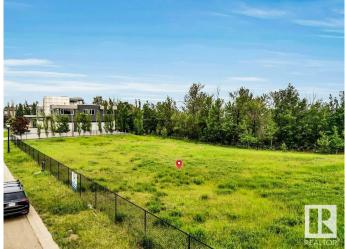

#### \$1,998,800

0 Bedroom, 0.00 Bathroom, Single Family on 0.00 Acres

Windermere, Edmonton, AB

Welcome to Windermere! Welcome to an extraordinary opportunity to own a vacant lot in one of Edmonton's most coveted communities – Windermere Ridge. This expansive 0.61-acre (over 2,468 square meters) parcel of land is situated in a premier location, offering the perfect canvas to build your luxury dream home. Nestled in a serene & private setting, the lot backs onto a lush treed area w/ breathtaking green space views, creating a peaceful natural retreat right in your backyard. Enjoy the scenic beauty of the North Saskatchewan River & the prestigious River Ridge Golf and Country Club, just a stone's throw away. This location is truly a golferâ€<sup>™</sup>s and nature loverâ€<sup>™</sup>s paradise. Located in one of the finest neighbourhoods in Edmonton, Windermere Ridge is renowned for its exclusivity, upscale homes & unparalleled lifestyle. This lot not only offers privacy & tranquility, but also easy access to top-tier amenities, shopping, fine dining, top-rated schools, & major roadways!

## Exterior

Exterior Features Airport Nearby, Backs Onto Park/Trees, Fenced, Flat Site, Fruit Trees/Shrubs, Golf Nearby, Park/Reserve, Public Transportation, Ravine View, Schools, Shopping Nearby, See Remarks

Lot Description 0.61 Acr