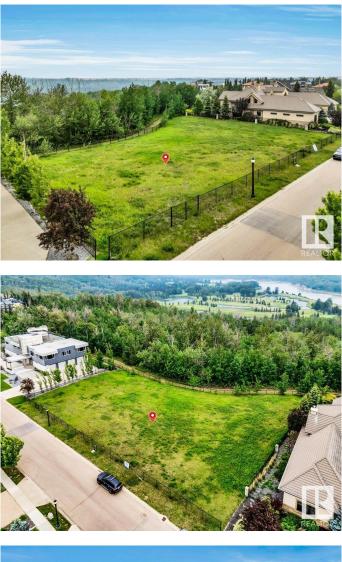

#### \$1,998,800

0 Bedroom, 0.00 Bathroom, Single Family on 0.00 Acres

Windermere, Edmonton, AB

Welcome to Windermere! Welcome to an extraordinary opportunity to own a vacant lot in one of Edmonton's most coveted communities – Windermere Ridge. This expansive 0.61-acre (over 2,468 square meters) parcel of land is situated in a premier location, offering the perfect canvas to build your luxury dream home. Nestled in a serene & private setting, the lot backs onto a lush treed area w/ breathtaking green space views, creating a peaceful natural retreat right in your backyard. Enjoy the scenic beauty of the North Saskatchewan River & the prestigious River Ridge Golf and Country Club, just a stone's throw away. This location is truly a golferâ€<sup>™</sup>s and nature loverâ€<sup>™</sup>s paradise. Located in one of the finest neighbourhoods in Edmonton, Windermere Ridge is renowned for its exclusivity, upscale homes & unparalleled lifestyle. This lot not only offers privacy & tranquility, but also easy access to top-tier amenities, shopping, fine dining, top-rated schools, & major roadways!

## Exterior

Exterior Features Airport Nearby, Backs Onto Park/Trees, Fenced, Flat Site, Fruit Trees/Shrubs, Golf Nearby, Park/Reserve, Public Transportation, Ravine View, Schools, Shopping Nearby, See Remarks

Lot Description 0.61 Acr