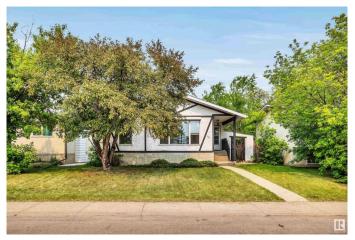

## \$424,500

3 Bedroom, 1.50 Bathroom, 1,130 sqft Single Family on 0.00 Acres

Richfield, Edmonton, AB

Newly renovated home in Richfield! This 3 bedroom, 2 bathroom bungalow is move in ready. Ideal for first time buyers or a investors. Great floor plan that has been professionally renovated. The main level features a large living room, spacious kitchen, 4 pc bathroom, and 3 bedrooms with an ensuite bathroom in the primary suite. Downstairs is a blank canvas waiting for your finishing touches. Outside features a large double garage and great sized yard. A gem of a property in highly sought after neighbourhood!

#### **Exterior**

Exterior Wood, Stucco

Exterior Features Airport Nearby, Back Lane, Fenced, Fruit Trees/Shrubs, Golf Nearby,

Paved Lane, Playground Nearby, Public Transportation

Roof Asphalt Shingles

Construction Wood, Stucco