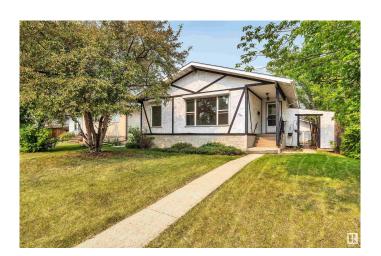

## \$424,500

3 Bedroom, 1.50 Bathroom, 1,130 sqft Single Family on 0.00 Acres

Richfield, Edmonton, AB

Newly renovated home in Richfield! This 3 bedroom, 2 bathroom bungalow is move in ready. Ideal for first time buyers or a investors. Great floor plan that has been professionally renovated. The main level features a large living room, spacious kitchen, 4 pc bathroom, and 3 bedrooms with an ensuite bathroom in the primary suite. Downstairs is a blank canvas waiting for your finishing touches. Outside features a large double garage and great sized yard. A gem of a property in highly sought after neighbourhood!

#### **Exterior**

Exterior Wood, Stucco

Exterior Features Airport Nearby, Back Lane, Fenced, Fruit Trees/Shrubs, Golf Nearby,

Paved Lane, Playground Nearby, Public Transportation

Roof Asphalt Shingles

Construction Wood, Stucco