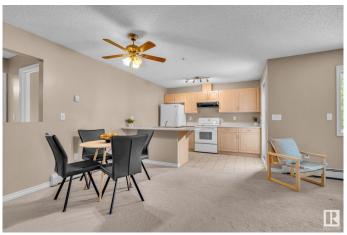

### \$234,900

2 Bedroom, 2.00 Bathroom, 981 sqft Condo / Townhouse on 0.00 Acres

Blackburne, Edmonton, AB

Welcome to your private main-floor oasis! This beautifully maintained two-bedroom, two-bathroom condo backs onto peaceful green spaceâ€"offering the perfect blend of nature and convenience. Step outside and explore nearby walking trails, or simply enjoy the view from your patio with no rear neighbors. Inside, the open-concept layout is both functional and inviting, with spacious bedrooms, a modern kitchen, and plenty of natural light. Tucked away in a quiet, serene setting, yet just minutes from shopping, transit, and all major commuter routes, this location truly offers the best of both worlds. Whether you're a first-time buyer, downsizer, or investor, this is a must-see!

## Interior

Interior Features ensuite bathroom

Appliances Dishwasher-Built-In, Dryer, Garburator, Hood Fan, Refrigerator,

Stove-Electric, Washer, Window Coverings

Heating Hot Water, Natural Gas

Fireplace Yes