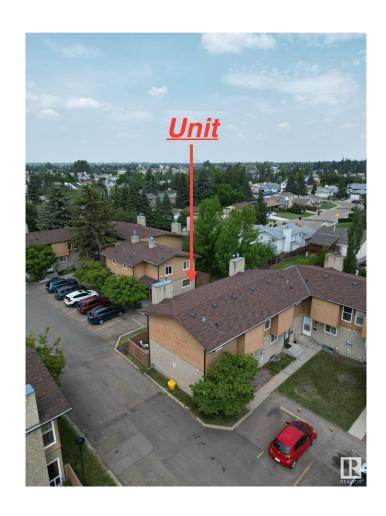

### \$234,990

3 Bedroom, 1.50 Bathroom, 1,128 sqft Condo / Townhouse on 0.00 Acres

Daly Grove, Edmonton, AB

Welcome to Tamarack Park! This bright and spacious corner unit is ideally located in the family-friendly community of Daly Grove, just minutes from shopping, schools, and easy access to the Anthony Henday Drive. Whether you're a first-time home buyer, growing family, or savvy investor, this property offers a fantastic opportunity. Enjoy the convenience of low condo fees, a private back patio and yard, and a functional layout featuring 3 bedrooms, 1.5 bathrooms, and ample natural light. Don't miss your chance to own in a well-managed complex that's perfect for comfortable living and long-term value.

# **Community Information**

Address 27 3812 20 Avenue

Area Edmonton
Subdivision Daly Grove
City Edmonton
County ALBERTA

Province AB

Postal Code T6L 4B2

**Amenities** 

Amenities No Animal Home, No Smokin

Parking Stall