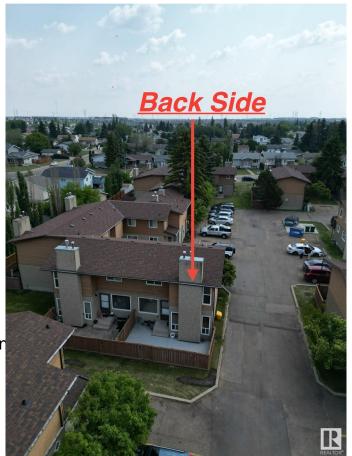

### \$234,990

3 Bedroom, 1.50 Bathroom, 1,128 sqft Condo / Townhouse on 0.00 Acres

Daly Grove, Edmonton, AB

Welcome to Tamarack Park! This bright and spacious corner unit is ideally located in the family-friendly community of Daly Grove, just minutes from shopping, schools, and easy access to the Anthony Henday Drive. Whether you're a first-time home buyer, growing family, or savvy investor, this property offers a fantastic opportunity. Enjoy the convenience of low condo fees, a private back patio and yard, and a functional layout featuring 3 bedrooms, 1.5 bathrooms, and ample natural light. Don't miss your chance to own in a well-managed complex that's perfect for comfortable living and long-term value.

# **Community Information**

Address 27 3812 20 Avenue

Area Edmonton
Subdivision Daly Grove
City Edmonton
County ALBERTA

Province AB

Postal Code T6L 4B2

**Amenities** 

Amenities No Animal Home, No Smokin

Parking Stall