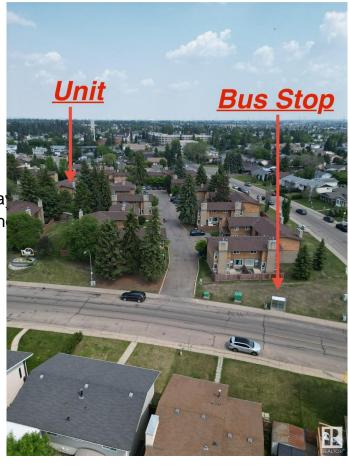

### \$234,990

3 Bedroom, 1.50 Bathroom, 1,128 sqft Condo / Townhouse on 0.00 Acres

Daly Grove, Edmonton, AB

Welcome to Tamarack Park! This bright and spacious corner unit is ideally located in the family-friendly community of Daly Grove, just minutes from shopping, schools, and easy access to the Anthony Henday Drive. Whether you're a first-time home buyer, growing family, or savvy investor, this property offers a fantastic opportunity. Enjoy the convenience of low condo fees, a private back patio and yard, and a functional layout featuring 3 bedrooms, 1.5 bathrooms, and ample natural light. Don't miss your chance to own in a well-managed complex that's perfect for comfortable living and long-term value.

# **Community Information**

Address 27 3812 20 Avenue

Area Edmonton
Subdivision Daly Grove
City Edmonton
County ALBERTA

Province AB

Postal Code T6L 4B2

**Amenities** 

Amenities No Animal Home, No Smokin

Parking Stall