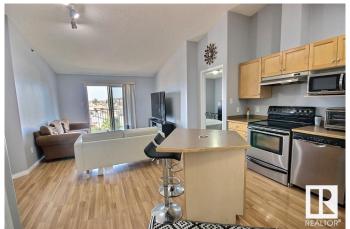

### \$199,900

2 Bedroom, 2.00 Bathroom, 828 sqft Condo / Townhouse on 0.00 Acres

Wild Rose, Edmonton, AB

Top floor condo with vaulted ceiling in convenient Wild Rose. This 2 bed/2 bath oasis has laminate wood flooring throughout the kitchen and main living area, stainless steel appliances, island and a storage room inside the unit. Other features include an extra separate storage locker down the hall, East facing windows for lots of Morning sunshine, in-suite laundry, and 2 powered parking stalls (1 covered, 1 uncovered). Within walking distance to schools, shopping, public transportation, The Meadows Recreation Center and just minutes away from Anthony Henday and Whitemud Freeway. This beautiful home in a fantastic location is ready for you to move in!

### Interior

Interior Features ensuite bathroom

Appliances Dishwasher-Built-In, Dryer, Refrigerator, Stove-Electric, Washer

Heating Baseboard, Natural Gas