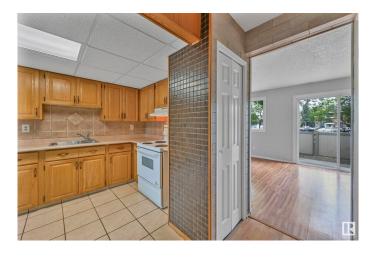

### \$199,000

3 Bedroom, 1.50 Bathroom, 1,078 sqft Condo / Townhouse on 0.00 Acres

Overlanders, Edmonton, AB

Welcome to Pioneer Estates! This well-managed 3 bedroom townhome offers a great opportunity in a fantastic location near schools, bus stops, walking trails, shopping, the River Valley, and Hermitage Park. The main floor features a functional kitchen with dining area, a comfortable living room, and an updated 2 piece bathroom. Upstairs, you'll find three spacious bedrooms and a full 4 piece bathroom. The fully finished basement includes a versatile family room, laundry area, and plenty of storage. 1 assigned parking stall is included, with the option to rent a second. Pet-friendly with approval. Move in ready and affordable! Located in a well-managed complex, this is a great value in a prime area.