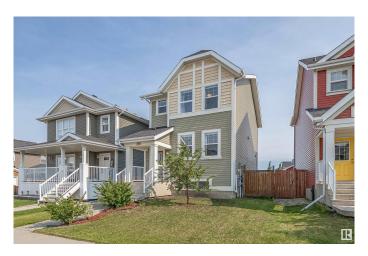

## \$399,900

3 Bedroom, 2.50 Bathroom, 1,346 sqft Single Family on 0.00 Acres

Southfork, Leduc, AB

This lovely 3 bedroom, 1350sq ft 2 storey home is in mint condition. Located on a quiet street, just steps away from parks and trails. The main floor features updated vinyl plank flooring, a peninsula style kitchen with ample cabinetry and breakfast bar. The entry foyer leads up to a spacious living and dining area. Upstairs there are 3 nice sized bedrooms with the primary having a 4pce ensuite bathroom. The basement is unfinished, but the utility area is tucked off to one side. The backyard has a nice sized deck & is fenced on 2 sides, with a parking area off the lane.

#### **Exterior**

Exterior Wood, Vinyl

Exterior Features Back Lane, Landscaped, Partially Fenced

Roof Asphalt Shingles

Construction Wood, Vinyl

Foundation Concrete Perimeter