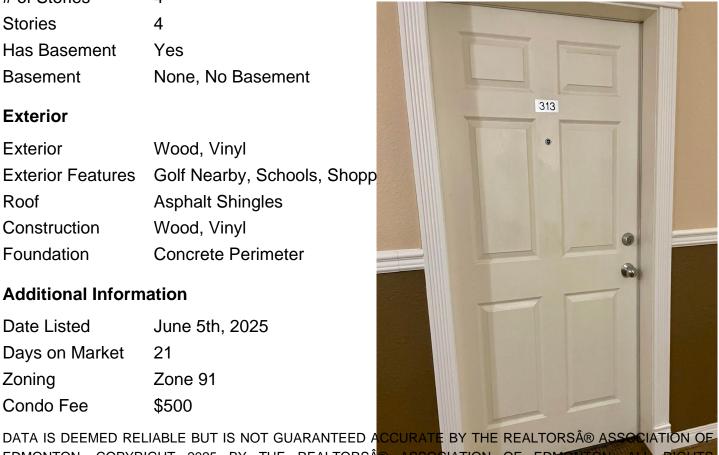

# of Stories 4 Stories 4

Yes Has Basement

Basement None, No Basement

#### **Exterior**

Wood, Vinyl Exterior

**Exterior Features** Golf Nearby, Schools, Shopp

Roof **Asphalt Shingles** 

Construction Wood, Vinyl

Foundation Concrete Perimeter

#### **Additional Information**

Date Listed June 5th, 2025

Days on Market 21

Zone 91 Zoning

Condo Fee \$500

EDMONTON. COPYRIGHT 2025 BY THE REALTORS® ASSOCIATION OF EDMONTON. ALL RIGHTS RESERVED. Trademarks are owned or controlled by the Canadian Real Estat estate professionals who are members of CREA (REALTORS provide (MLS®, Multiple Listing Service®)