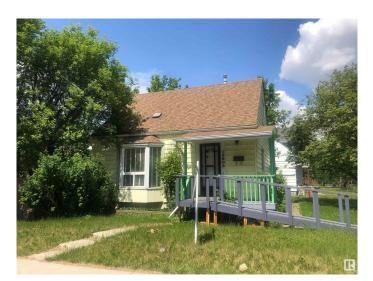

#### \$420,000

2 Bedroom, 1.00 Bathroom, 963 sqft Single Family on 0.00 Acres

Westwood (Edmonton), Edmonton, AB

Attention INVESTORS and FIRST-TIME BUYERS! This 2-bedroom, 1 1/2 storey well kept home with a partially finished basement is located on a large corner lot (measuring 13.4m x 45.7m) in the quiet neighbourhood of Westwood. Vinyl siding, all around bay windows, patio doors to a large covered deck. The home has several updates that include flooring, freshly painted, newer vinyl windows on the second level & stainless steel appliances. Spacious living/dining areas that are perfect for young families, first-time homeowners, or investors. Large fenced backyard with future infill potential as the corner lot is located near to everywhere with incredible development opportunity. Nearby you have easy access to NAIT, Glenrose, Grant MacEwan University& minutes to Kingsway Mall and downtown Edmonton.