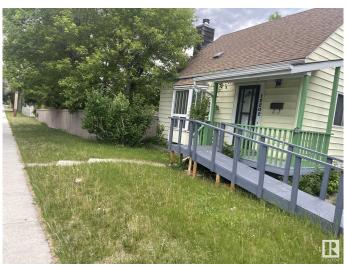

#### \$420,000

2 Bedroom, 1.00 Bathroom, 963 sqft Single Family on 0.00 Acres

Westwood (Edmonton), Edmonton, AB

Attention INVESTORS and FIRST-TIME BUYERS! This 2-bedroom, 1 1/2 storey well kept home with a partially finished basement is located on a large corner lot (measuring 13.4m x 45.7m) in the quiet neighbourhood of Westwood. Vinyl siding, all around bay windows, patio doors to a large covered deck. The home has several updates that include flooring, freshly painted, newer vinyl windows on the second level & stainless steel appliances. Spacious living/dining areas that are perfect for young families, first-time homeowners, or investors. Large fenced backyard with future infill potential as the corner lot is located near to everywhere with incredible development opportunity. Nearby you have easy access to NAIT, Glenrose, Grant MacEwan University& minutes to Kingsway Mall and downtown Edmonton.