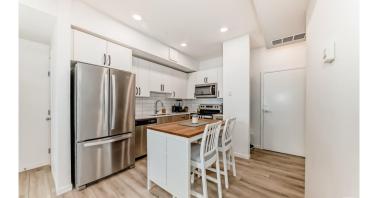

## \$174,800

1 Bedroom, 1.00 Bathroom, 508 sqft Condo / Townhouse on 0.00 Acres

Secord, Edmonton, AB

TOP FLOOR... MODERN FINISHING... LOW CONDO FEES!!! This beautifully finished 1 bedroom unit offers plenty of cabinetry, stainless steel appliances, quartz counter tops, vinyl plank flooring, in-suite laundry, 4 piece bathroom and south facing balcony for plenty of natural light. Moveable island in the kitchen for added storage!!! Located in Secord close to all amenities and easy access to the Anthony Henday, Hwy 16A and Hwy 16. Public transportation near by. Condo fees only \$170/month make for affordable living. Perfect for first time buyers, downsizers or investors!!! Small pets allowed with board approval.

## Interior

Appliances Dishwasher-Built-In, Microwave Hood Fan, Refrigerator, Stacked

Washer/Dryer, Stove-Electric, Window Coverings

Heating Forced Air-1, Natural Gas