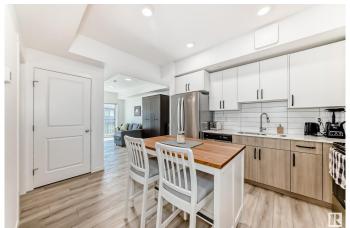

## \$174,800

1 Bedroom, 1.00 Bathroom, 508 sqft Condo / Townhouse on 0.00 Acres

Secord, Edmonton, AB

TOP FLOOR... MODERN FINISHING... LOW CONDO FEES!!! This beautifully finished 1 bedroom unit offers plenty of cabinetry, stainless steel appliances, quartz counter tops, vinyl plank flooring, in-suite laundry, 4 piece bathroom and south facing balcony for plenty of natural light. Moveable island in the kitchen for added storage!!! Located in Secord close to all amenities and easy access to the Anthony Henday, Hwy 16A and Hwy 16. Public transportation near by. Condo fees only \$170/month make for affordable living. Perfect for first time buyers, downsizers or investors!!! Small pets allowed with board approval.

## Interior

Appliances Dishwasher-Built-In, Microwave Hood Fan, Refrigerator, Stacked

Washer/Dryer, Stove-Electric, Window Coverings

Heating Forced Air-1, Natural Gas