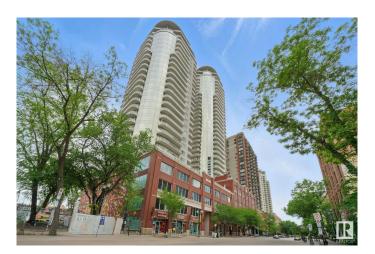

# \$319,900 - 2701 10136 104 Street, Edmonton

MLS® #E4440107

#### \$319,900

2 Bedroom, 2.00 Bathroom, 1,089 sqft Condo / Townhouse on 0.00 Acres

Downtown (Edmonton), Edmonton, AB

AMAZING PRICE! BIGGER SQFT UNIT WITH AMAZING VIEWS! 2BED/ 2BATH/ 2PARKING (TANDEM STALL) Perched on the 27th floor, this spacious 1089 sq ft condo offers breathtaking views of Rogers Place and West Edmonton. Featuring one of the largest floor plans in the building, this clean and bright unit boasts a white kitchen with stainless steel appliances, wood floors throughout with neutral finishings, an open concept living space, and a generous primary suite with ensuite. Enjoy sunsets from your expansive windows and the unbeatable convenience of a tandem parking stall for two vehicles. Priced to sellâ€"this is the best value in the building! Don't miss your chance to own a sky-high gem in the heart of downtown.