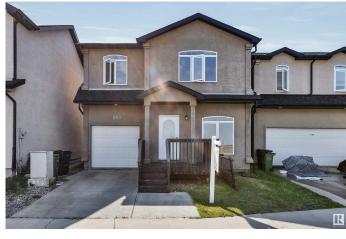

# \$339,900 - 5110 146 Avenue, Edmonton

MLS® #E4440064

#### \$339,900

3 Bedroom, 2.50 Bathroom, 1,378 sqft Condo / Townhouse on 0.00 Acres

Casselman, Edmonton, AB

The DETACHED 2 Story free standing townhome complete with an Attached Garage. It's in a Great location, close to shopping, LRT Station, bus stop, hospital and other amenities. The open concept main floor has Gleaming Hardwood floors in Living room and Dining room area that's open into to kitchen, which features dark maple cabinets, solid ceramic flooring and New black appliances. There's a main floor half bath beside attached garage entrance. Upstairs there are 3 large sized bedrooms, the Master bedroom having a 4 piece en-suite bathroom and a Large walk-in closet. The homes shows great. Good price for this home with an Attached garage.