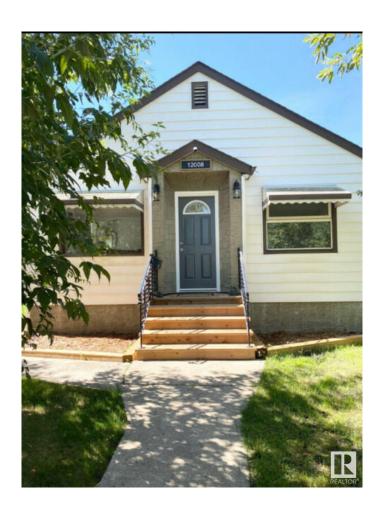

## \$399,900 - 12008 64 Street, Edmonton

MLS® #E4440041

## \$399,900

3 Bedroom, 2.00 Bathroom, 768 sqft Single Family on 0.00 Acres

Montrose (Edmonton), Edmonton, AB

INVESTOR ALERT! This bungalow with basement suite sits on a OVERSIZED LOT - providing ample options for re-development OR great starter home with in-law suite. Huge detached double garage with additional RV parking inside the fenced back yard as well as FOUR ADDITIONAL PARKING SPACES outside the fenced lot. Home has been nicely updated and will not disappoint!

Built in 1947