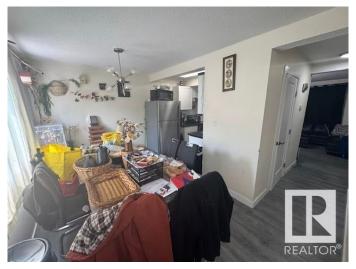

# \$179,900

3 Bedroom, 1.50 Bathroom, 963 sqft Condo / Townhouse on 0.00 Acres

Abbottsfield, Edmonton, AB

This 3 Bedroom Townhouse was renovated in 2021,Upgrades and features include: 2 new bathrooms, new kitchen, vinyl plank floors, 5 new appliances, newer hot water tank and furnace. All doors, baseboards, trim, locks, and handles replaced. LED lighting. Fresh paint inside and outside. New carbon monoxide / smoke detectors,Single Covered carport and More! Good Size west facing yard with a large deck! Great location close to Schools, Shopping, Transit, Yellowhead Trail, Anthony Henday Drive, Rundle Park and 10 mins to Downtown!

# Interior

Appliances Dishwasher-Built-In, Dryer, Refrigerator, Stove-Electric, Washer

Heating Forced Air-1, Natural Gas

Stories 3

Has Basement Yes

Basement Full, Finished