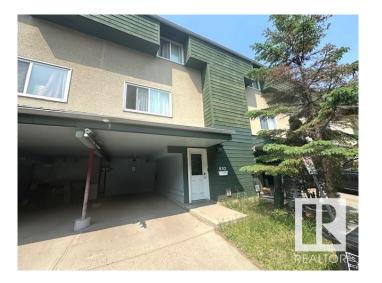

# \$179,900

3 Bedroom, 1.50 Bathroom, 963 sqft Condo / Townhouse on 0.00 Acres

Abbottsfield, Edmonton, AB

This 3 Bedroom Townhouse was renovated in 2021,Upgrades and features include: 2 new bathrooms, new kitchen, vinyl plank floors, 5 new appliances, newer hot water tank and furnace. All doors, baseboards, trim, locks, and handles replaced. LED lighting. Fresh paint inside and outside. New carbon monoxide / smoke detectors,Single Covered carport and More! Good Size west facing yard with a large deck! Great location close to Schools, Shopping, Transit, Yellowhead Trail, Anthony Henday Drive, Rundle Park and 10 mins to Downtown!

#### **Amenities**

Amenities Deck, Parking-Visitor

Parking Single Carport