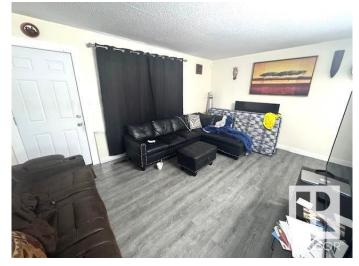

# \$179,900

3 Bedroom, 1.50 Bathroom, 963 sqft Condo / Townhouse on 0.00 Acres

Abbottsfield, Edmonton, AB

This 3 Bedroom Townhouse was renovated in 2021,Upgrades and features include: 2 new bathrooms, new kitchen, vinyl plank floors, 5 new appliances, newer hot water tank and furnace. All doors, baseboards, trim, locks, and handles replaced. LED lighting. Fresh paint inside and outside. New carbon monoxide / smoke detectors,Single Covered carport and More! Good Size west facing yard with a large deck! Great location close to Schools, Shopping, Transit, Yellowhead Trail, Anthony Henday Drive, Rundle Park and 10 mins to Downtown!

# Interior

Appliances Dishwasher-Built-In, Dryer, Refrigerator, Stove-Electric, Washer

Heating Forced Air-1, Natural Gas

Stories 3

Has Basement Yes

Basement Full, Finished