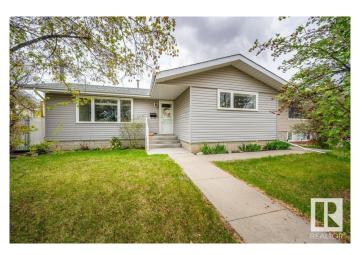

# \$434,900 - 16 Chippewa Road, Leduc

MLS® #E4439917

#### \$434,900

6 Bedroom, 2.50 Bathroom, 1,216 sqft Single Family on 0.00 Acres

Corinthia Park, Leduc, AB

Welcome to this spacious 1200+ sq ft bungalow in the heart of Corinthia Park. The bright, open main floor offers a large kitchen with a pantry and plenty of cabinet spaceâ€"perfect for family living or entertaining. The dining and living areas are filled with natural light and include the convenience of main floor laundry. There are three generous bedrooms, including a primary with 2-piece ensuite, plus a full main bath. The fully finished basement has a separate entrance and is ideal as an in-law suite with three more bedrooms, a second kitchen, full bath, and large rec roomâ€"offering great flexibility. Outside, enjoy a fenced backyard with concrete patio, RV parking, and an oversized garage. Close to schools, parks, shopping, and more, this well-maintained home combines comfort, space, and convenience. Welcome home!