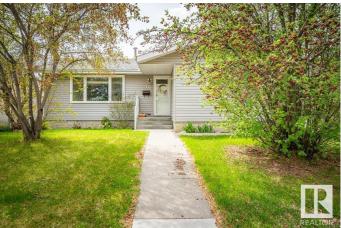

#### \$434,900

6 Bedroom, 2.50 Bathroom, 1,216 sqft Single Family on 0.00 Acres

Corinthia Park, Leduc, AB

Welcome to this spacious 1200+ sq ft bungalow in the heart of Corinthia Park. The bright, open main floor offers a large kitchen with a pantry and plenty of cabinet spaceâ€"perfect for family living or entertaining. The dining and living areas are filled with natural light and include the convenience of main floor laundry. There are three generous bedrooms, including a primary with 2-piece ensuite, plus a full main bath. The fully finished basement has a separate entrance and is ideal as an in-law suite with three more bedrooms, a second kitchen, full bath, and large rec roomâ€"offering great flexibility. Outside, enjoy a fenced backyard with concrete patio, RV parking, and an oversized garage. Close to schools, parks, shopping, and more, this well-maintained home combines comfort, space, and convenience. Welcome home!