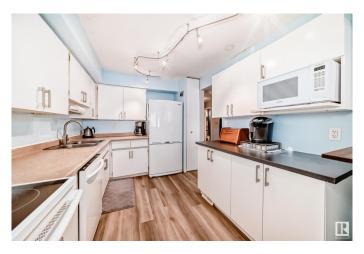

## \$234,900

3 Bedroom, 1.50 Bathroom, 1,310 sqft Condo / Townhouse on 0.00 Acres

Belmont, Edmonton, AB

Welcome to this charming 1310 ftÂ2 townhouse in Belmont, perfect for growing families or first-time buyers! The bright, open-concept main floor features large windows and a modern kitchen with plenty of storage. Upstairs offers 3 spacious bedrooms, including a primary suite with access to a private second-floor deck. The fully finished basement adds flexible space for a rec room, playroom, or home office. Step outside to a large backyard that backs onto greenspaceâ€"ideal for kids, pets, and outdoor fun. Located near schools, parks, trails, Clareview Rec Centre, shopping, and LRT access, this home has everything your family needs!

## Interior

Appliances Dishwasher-Built-In, Dryer, Hood Fan, Oven-Microwave, Refrigerator,

Stove-Electric, Washer

Heating Forced Air-1, Natural Gas

Stories 3

Has Basement Yes

Basement Full, Finished