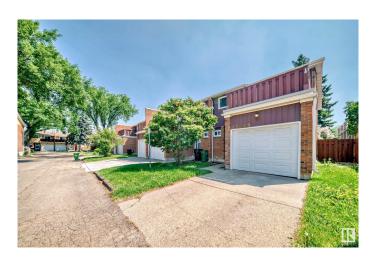

## \$234,900

3 Bedroom, 1.50 Bathroom, 1,310 sqft Condo / Townhouse on 0.00 Acres

Belmont, Edmonton, AB

Welcome to this charming 1310 ftÂ2 townhouse in Belmont, perfect for growing families or first-time buyers! The bright, open-concept main floor features large windows and a modern kitchen with plenty of storage. Upstairs offers 3 spacious bedrooms, including a primary suite with access to a private second-floor deck. The fully finished basement adds flexible space for a rec room, playroom, or home office. Step outside to a large backyard that backs onto greenspaceâ€"ideal for kids, pets, and outdoor fun. Located near schools, parks, trails, Clareview Rec Centre, shopping, and LRT access, this home has everything your family needs!

### **Amenities**

Amenities Deck, Hot Water Natural Gas

Parking Single Garage Attached

#### **Exterior**

Exterior Wood, Stucco

Exterior Features Backs Onto Park/Trees, Fenced, Flat Site, Golf Nearby, Public

Swimming Pool, Public Transportation, Schools, Shopping Nearby

Roof Asphalt Shingles