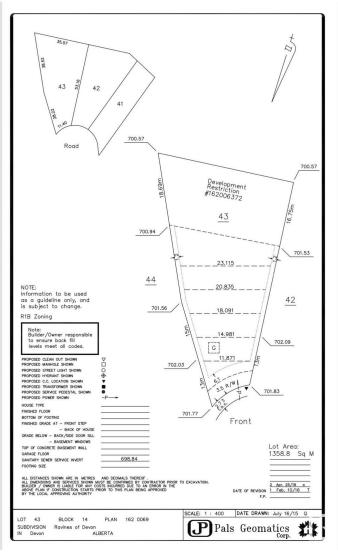

#### \$290,000

0 Bedroom, 0.00 Bathroom, Single Family on 0.00 Acres

Devon, Devon, AB

Discover your dream oasis at Ravines of Devon! This remarkable 1358m2 lot boasts a coveted south-backing orientation, offering breathtaking views of the serene ravine and winding walking trails. Nestled in the heart of Devon, enjoy the convenience of nearby amenities, picturesque river valley paths, and biking trails. With seamless access to HWY 60, just a short 15-minute drive to EIA and 17 minutes to west Edmonton, this location offers the perfect blend of tranquility and accessibility. Don't miss the opportunity to build your ideal home in this idyllic setting!

## **Community Information**

| Address     | 156 Ravine Drive |
|-------------|------------------|
| Area        | Devon            |
| Subdivision | Devon            |
| City        | Devon            |

| County      | ALBERTA |
|-------------|---------|
| Province    | AB      |
| Postal Code | T9G 0M2 |