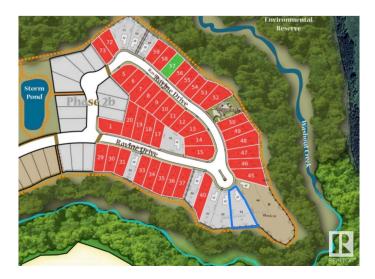

#### \$290,000

0 Bedroom, 0.00 Bathroom, Single Family on 0.00 Acres

Devon, Devon, AB

Discover your dream oasis at Ravines of Devon! This remarkable 1358m2 lot boasts a coveted south-backing orientation, offering breathtaking views of the serene ravine and winding walking trails. Nestled in the heart of Devon, enjoy the convenience of nearby amenities, picturesque river valley paths, and biking trails. With seamless access to HWY 60, just a short 15-minute drive to EIA and 17 minutes to west Edmonton, this location offers the perfect blend of tranquility and accessibility. Don't miss the opportunity to build your ideal home in this idyllic setting!

## **Community Information**

| Address     | 156 Ravine Drive |
|-------------|------------------|
| Area        | Devon            |
| Subdivision | Devon            |
| City        | Devon            |

## Exterior

Exterior Features Flat Site, Golf Nearby, Playground Nearby, Ravine View, Schools, Shopping Nearby, Partially Fenced