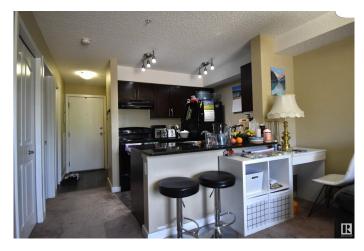

#### \$165,000

1 Bedroom, 1.00 Bathroom, 570 sqft Condo / Townhouse on 0.00 Acres

Walker, Edmonton, AB

**INVESTORS and FIRST TIME HOME BUYERS ALERT!!** This condo unit is perfect for you. No more problems with removing snow from your car, as it comes with one titled UNDER GROUND parking. This one bed, one Den of same size as the bedroom, & a bath is perfect for a family. It also includes an in-unit laundry. This location is very close to Charlesworth commercial Plaza & Harvest Hills Market which includes Walmart, SuperStore, Sobeys, Winners, Tim Hortons, McDonalds, 2 Gas Stations and many more stores. Costco, South Commons Commercials, Airport, Amazon are also at 10-15 minutes drive. Close to Gurdwara & Church. Transit is at the doorsteps.

## Interior

| Appliances   | Dishwasher-Built-In, Hood Fan, Refrigerator, Stacked Washer/Dryer, Stove-Electric |
|--------------|-----------------------------------------------------------------------------------|
| Heating      | Baseboard, Natural Gas                                                            |
| # of Stories | 4                                                                                 |
| Stories      | 4                                                                                 |
| Has Basement | Yes                                                                               |
| Basement     | See Remarks                                                                       |