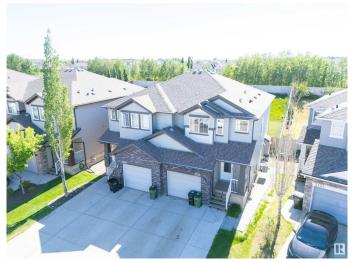

#### \$465,000

4 Bedroom, 3.50 Bathroom, 1,346 sqft Single Family on 0.00 Acres

Maple Crest, Edmonton, AB

Welcome to this spacious 2-storey half duplex located in the desirable community of Maple Crest! Offering 4 Bedrooms, 3.5 Bathrooms, and nearly 1,900 sq ft of total living space, this freshly painted home is perfect for first-time buyers or investors. Enjoy the convenience of a SEPARATE ENTRANCE to the BASEMENT with a SECOND KITCHENâ€"ideal for extended family. The home features a large master bedroom, an extended driveway, and a functional layout throughout. Walking distance to schools, parks, bus stops, and shopping plazas, this is a fantastic opportunity to own in a family-friendly neighborhood. Don't miss out!

### **Exterior**

Exterior Wood, Vinyl

Exterior Features Cul-De-Sac, Fenced, Landscaped, Low Maintenance Landscape,

Playground Nearby, Public Transportation, Schools, Shopping Nearby,

See Remarks

Roof Asphalt Shingles