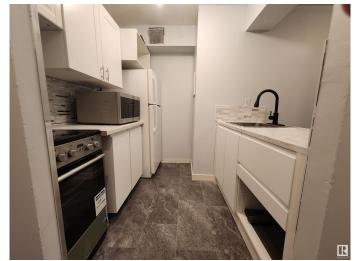

## \$99,888

1 Bedroom, 1.00 Bathroom, 546 sqft Condo / Townhouse on 0.00 Acres

WîhkwÃantôwin, Edmonton, AB

Turnkey Downtown Investment – Ideal for Investors or First-Time Buyers Bright and freshly renovated 1-bedroom unit in a prime central location, just minutes from Grant MacEwan University. Features include an open kitchen with new countertops, fresh paint, a spacious living/dining area, large primary bedroom, 4-piece bath, and in-suite storage. The well-maintained building boasts a striking brick exterior, laundry facilities on every floor, and underground heated parking available for rent. Walk to transit, shopping, top restaurants, and nightlife. Strong rental potential and low-maintenance living make this a smart, cash-flow positive investment.

### Interior

Appliances Oven-Microwave, Refrigerator, Stove-Electric, Window Coverings

Heating Baseboard, Natural Gas