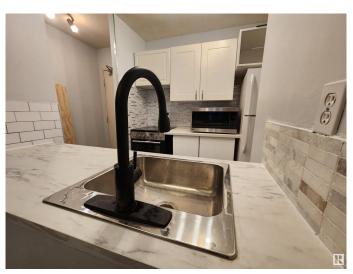

## \$99,888

1 Bedroom, 1.00 Bathroom, 546 sqft Condo / Townhouse on 0.00 Acres

WîhkwÃantôwin, Edmonton, AB

Turnkey Downtown Investment – Ideal for Investors or First-Time Buyers Bright and freshly renovated 1-bedroom unit in a prime central location, just minutes from Grant MacEwan University. Features include an open kitchen with new countertops, fresh paint, a spacious living/dining area, large primary bedroom, 4-piece bath, and in-suite storage. The well-maintained building boasts a striking brick exterior, laundry facilities on every floor, and underground heated parking available for rent. Walk to transit, shopping, top restaurants, and nightlife. Strong rental potential and low-maintenance living make this a smart, cash-flow positive investment.

### Interior

Appliances Oven-Microwave, Refrigerator, Stove-Electric, Window Coverings

Heating Baseboard, Natural Gas