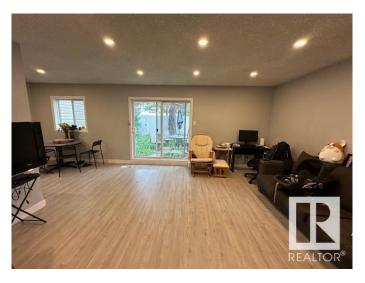

#### \$249,900

2 Bedroom, 1.50 Bathroom, 1,023 sqft Condo / Townhouse on 0.00 Acres

West Meadowlark Park, Edmonton, AB

FANTASTIC OPPORTUNITY! Perfect for the first time buyers, young families, or savvy investors - this beautifully renovated and upgraded townhouse is ideally located just minutes from West Edmonton Mall, Misericordia Hospital, top rated schools, parks, shopping, and public transportation. Townhouse has a Very nice newly fenced backyard . Enjoy modern updates, a convenient layout, and an unbeatable location in one of the Edmonton's most desirable west-end neighbourhoods. Very low condo fees in this well established Condo Corporation, with a good Reserve found and all major work done ( new roofs, fences, windows, doors, siding/stucco).

#### Interior

Appliances Dishwasher-Built-In, Dryer, Refrigerator, Stove-Electric, Washer

Heating Forced Air-1, Natural Gas

Stories 2

Has Basement Yes

Basement None, No Basement