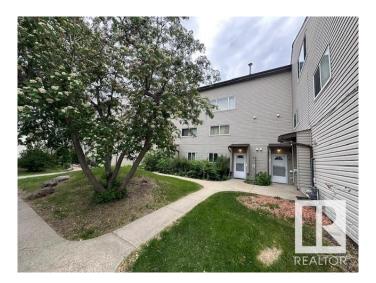

#### \$249,900

2 Bedroom, 1.50 Bathroom, 1,023 sqft Condo / Townhouse on 0.00 Acres

West Meadowlark Park, Edmonton, AB

FANTASTIC OPPORTUNITY! Perfect for the first time buyers, young families, or savvy investors - this beautifully renovated and upgraded townhouse is ideally located just minutes from West Edmonton Mall, Misericordia Hospital, top rated schools, parks, shopping, and public transportation. Townhouse has a Very nice newly fenced backyard . Enjoy modern updates, a convenient layout, and an unbeatable location in one of the Edmonton's most desirable west-end neighbourhoods. Very low condo fees in this well established Condo Corporation, with a good Reserve found and all major work done ( new roofs, fences, windows, doors, siding/stucco).

### **Exterior**

Exterior Wood, Vinyl

Exterior Features Fenced, Fruit Trees/Shrubs, Golf Nearby, Landscaped, Park/Reserve,

Picnic Area, Playground Nearby, Public Swimming Pool, Public

Transportation, Schools, Shopping Nearby