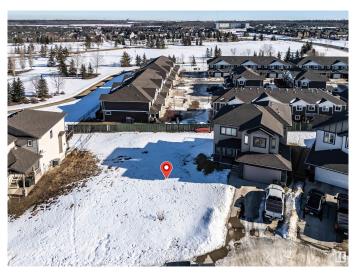

### \$229,900

0 Bedroom, 0.00 Bathroom, Single Family on 0.00 Acres

Spruce Village, Spruce Grove, AB

One of the last TWO WALKOUT LOTS remaining in Spruce Village backing onto Jubilee Park. Zoned for duplex or single family. Or buy the lot next door and build a bungalow duplex unit over the two lots. Enjoy the benefits of building in an already well established neighborhood. Located within a 5minute walk to Greystone Centennial Middle School. This neighborhood is on the most eastern side of Spruce grove making it only 15 min drive to the west end of Edmonton. This is a 4600 sf lot with a 30 foot building pocket. A great location with trails, parks, family friendly amenities at your doorstep. This is a great opportunity to build to suit.

# **Community Information**

Address 40 Voleta Crest Area Spruce Grove Subdivision Spruce Village

City Spruce Grove

County ALBERTA

Province AB

Postal Code T7X 0J8

## **Exterior**

Exterior Features Backs Onto Park/Trees, Park/Reserve, Public Transportation, Schools