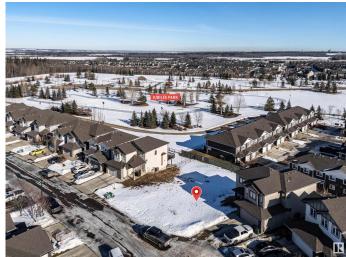

### \$229,900

0 Bedroom, 0.00 Bathroom, Single Family on 0.00 Acres

Spruce Village, Spruce Grove, AB

One of the last TWO WALKOUT LOTS remaining in Spruce Village backing onto Jubilee Park. Zoned for duplex or single family. Or buy the lot next door and build a bungalow duplex unit over the two lots. Enjoy the benefits of building in an already well established neighborhood. Located within a 5minute walk to Greystone Centennial Middle School. This neighborhood is on the most eastern side of Spruce grove making it only 15 min drive to the west end of Edmonton. This is a 4600 sf lot with a 30 foot building pocket. A great location with trails, parks, family friendly amenities at your doorstep. This is a great opportunity to build to suit.

## **Exterior**

Exterior Features Backs Onto Park/Trees, Park/Reserve, Public Transportation, Schools