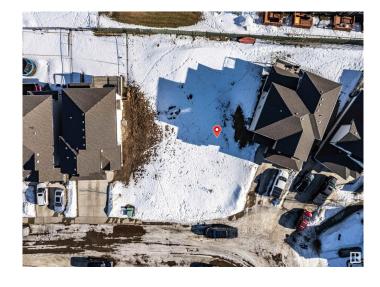

### \$229,900

0 Bedroom, 0.00 Bathroom, Single Family on 0.00 Acres

Spruce Village, Spruce Grove, AB

One of the last TWO WALKOUT LOTS remaining in Spruce Village backing onto Jubilee Park. Zoned for duplex or single family. Or buy the lot next door and build a bungalow duplex unit over the two lots. Enjoy the benefits of building in an already well established neighborhood. Located within a 5minute walk to Greystone Centennial Middle School. This neighborhood is on the most eastern side of Spruce grove making it only 15 min drive to the west end of Edmonton. This is a 4600 sf lot with a 30 foot building pocket. A great location with trails, parks, family friendly amenities at your doorstep. This is a great opportunity to build to suit.

## **Exterior**

Exterior Features Backs Onto Park/Trees, Park/Reserve, Public Transportation, Schools