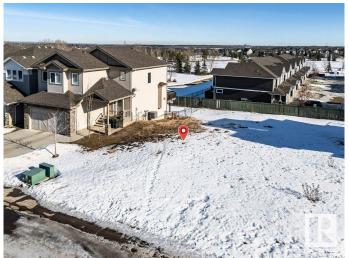

#### \$229,900

0 Bedroom, 0.00 Bathroom, Single Family on 0.00 Acres

Spruce Village, Spruce Grove, AB

One of the last TWO WALKOUT LOTS remaining in Spruce Village backing onto Jubilee Park. Zoned for duplex or single family. Or buy the lot next door and build a bungalow duplex unit over the two lots. Enjoy the benefits of building in an already well established neighborhood. Located within a 5minute walk to Greystone Centennial Middle School. This neighborhood is on the most eastern side of Spruce grove making it only 15 min drive to the west end of Edmonton. This is a 4600 sf lot with a 30 foot building pocket. A great location with trails, parks, family friendly amenities at your doorstep. This is a great opportunity to build to suit.

## **Essential Information**

MLS® # E4439251 Price \$229,900

Bathrooms 0.00 Acres 0.00

Type Single Family
Sub-Type Vacant Lot/Land

Status Active

Address 42 Voleta Crest Area Spruce Grove

Subdivision Spruce Village

## **Exterior**

Exterior Features Flat Site, Level Land, No Back Lane, Park/Reserve