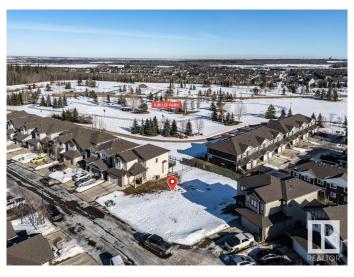

#### \$229,900

0 Bedroom, 0.00 Bathroom, Single Family on 0.00 Acres

Spruce Village, Spruce Grove, AB

One of the last TWO WALKOUT LOTS remaining in Spruce Village backing onto Jubilee Park. Zoned for duplex or single family. Or buy the lot next door and build a bungalow duplex unit over the two lots. Enjoy the benefits of building in an already well established neighborhood. Located within a 5minute walk to Greystone Centennial Middle School. This neighborhood is on the most eastern side of Spruce grove making it only 15 min drive to the west end of Edmonton. This is a 4600 sf lot with a 30 foot building pocket. A great location with trails, parks, family friendly amenities at your doorstep. This is a great opportunity to build to suit.

## **Essential Information**

MLS® # E4439251 Price \$229,900

Bathrooms 0.00 Acres 0.00

Type Single Family
Sub-Type Vacant Lot/Land

Status Active

Address 42 Voleta Crest Area Spruce Grove

Subdivision Spruce Village

## **Exterior**

Exterior Features Flat Site, Level Land, No Back Lane, Park/Reserve