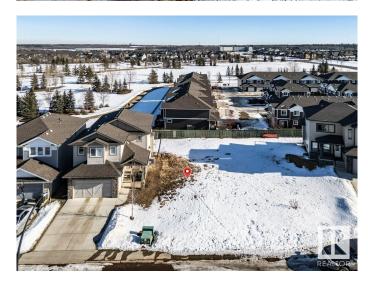

#### \$229,900

0 Bedroom, 0.00 Bathroom, Single Family on 0.00 Acres

Spruce Village, Spruce Grove, AB

One of the last TWO WALKOUT LOTS remaining in Spruce Village backing onto Jubilee Park. Zoned for duplex or single family. Or buy the lot next door and build a bungalow duplex unit over the two lots. Enjoy the benefits of building in an already well established neighborhood. Located within a 5minute walk to Greystone Centennial Middle School. This neighborhood is on the most eastern side of Spruce grove making it only 15 min drive to the west end of Edmonton. This is a 4600 sf lot with a 30 foot building pocket. A great location with trails, parks, family friendly amenities at your doorstep. This is a great opportunity to build to suit.

## **Essential Information**

MLS® # E4439251 Price \$229,900

Bathrooms 0.00 Acres 0.00

Type Single Family
Sub-Type Vacant Lot/Land

Status Active

Address 42 Voleta Crest Area Spruce Grove

Subdivision Spruce Village

## **Exterior**

Exterior Features Flat Site, Level Land, No Back Lane, Park/Reserve