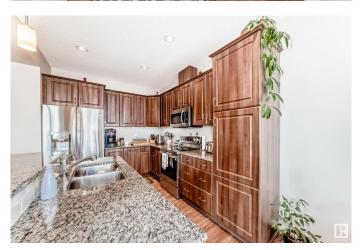

#### \$548,000

3 Bedroom, 2.50 Bathroom, 1,579 sqft Single Family on 0.00 Acres

Allard, Edmonton, AB

Welcome to the beautiful neighborhood of Allard. This 3 bedroom, 2.5 bathroom single family house with double attached garage. Inside featuring 9 foot ceiling on the main floor, kitchen with S/S appliances, marble counter tops and island with eating bar. the upstairs features 3 bedrooms, Master with 5 pc en-suite and walk in closet, laundry is also located on the 2 nd floor. Nice big backyard with huge deck. House is upgraded with triple-pain windows and 15 solar panels on the roof ,7.35 KWT only 3 years old with 24 years of warranty 24K value.