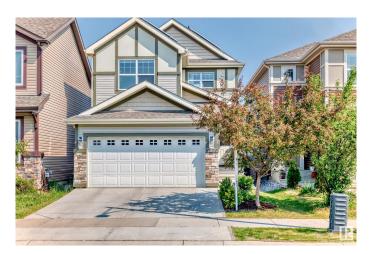

# \$548,000 - 5870 Anthony Crescent, Edmonton

MLS® #E4438991

#### \$548,000

3 Bedroom, 2.50 Bathroom, 1,579 sqft Single Family on 0.00 Acres

Allard, Edmonton, AB

Welcome to the beautiful neighborhood of Allard. This 3 bedroom, 2.5 bathroom single family house with double attached garage. Inside featuring 9 foot ceiling on the main floor, kitchen with S/S appliances, marble counter tops and island with eating bar. the upstairs features 3 bedrooms, Master with 5 pc en-suite and walk in closet, laundry is also located on the 2 nd floor. Nice big backyard with huge deck. House is upgraded with triple-pain windows and 15 solar panels on the roof ,7.35 KWT only 3 years old with 24 years of warranty 24K value.