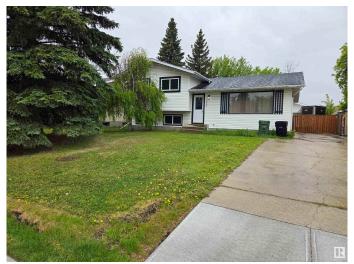

### \$439.900

5 Bedroom, 2.50 Bathroom, 1,230 sqft Single Family on 0.00 Acres

Willow Park\_LEDU, Leduc, AB

Welcome to this lovely 4-level-split with a total living space of approx 1800 sq ft, double detached garage with a extended long driveway for a RV parking etc, in this desirable Willow Park neighborhood in Leduc, is the perfect home for anyone who wants an abundance of space for an affordable price. This charming home features an open concept main level and a spacious living room with large window, dining room and a functionable, spacious kitchen. Located near parks, schools, golf, shopping; easy access to HWY 2 and approx 13 minute drive to the Edmonton International airport

Year Built 1974

Type Single Family

Sub-Type Detached Single Family

Style 4 Level Split

Status Active

#### **Exterior**

Exterior Wood, Stucco, Vinyl

Exterior Features Airport Nearby, Landscaped, No Back Lane, Playground Nearby,

Schools, Shopping Nearby, See Remarks

Roof Asphalt Shingles

Construction Wood, Stucco, Vinyl