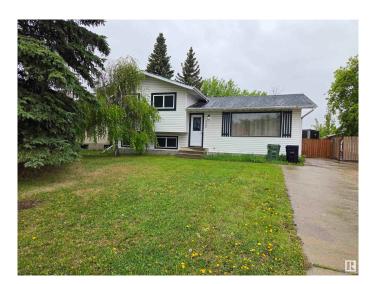

### \$439.900

5 Bedroom, 2.50 Bathroom, 1,230 sqft Single Family on 0.00 Acres

Willow Park\_LEDU, Leduc, AB

Welcome to this lovely 4-level-split with a total living space of approx 1800 sq ft, double detached garage with a extended long driveway for a RV parking etc, in this desirable Willow Park neighborhood in Leduc, is the perfect home for anyone who wants an abundance of space for an affordable price. This charming home features an open concept main level and a spacious living room with large window, dining room and a functionable, spacious kitchen. Located near parks, schools, golf, shopping; easy access to HWY 2 and approx 13 minute drive to the Edmonton International airport

Year Built 1974

Type Single Family

Sub-Type Detached Single Family

Style 4 Level Split

Status Active

#### **Exterior**

Exterior Wood, Stucco, Vinyl

Exterior Features Airport Nearby, Landscaped, No Back Lane, Playground Nearby,

Schools, Shopping Nearby, See Remarks

Roof Asphalt Shingles

Construction Wood, Stucco, Vinyl