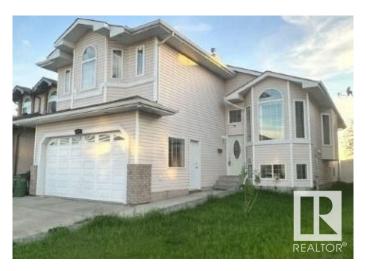

#### \$565,000

5 Bedroom, 3.00 Bathroom, 1,806 sqft Single Family on 0.00 Acres

Wild Rose, Edmonton, AB

FULLY FINISHED BASEMENT WITH SIDE ENTERANCE!! BACKING ONTO BEAUTIFUL GREEN SPACE AND WALKING TRAIL. This move-in ready bi-level house has incredible layout. Boasting extra large master bedroom with 4 pc ensuite at upper level and two good sized bedrooms at main level with 3 pc bath. Oak cabinets and kitchen island welcome you to the kitchen w/walk in pantry and nook area which leads to walk out door onto raised deck looking over spacious backyard. Family room has gas fireplace perfect for winter days. Fully finished basement with 2nd kitchen and large bedroom and spacious living room with own side entry. Basement also has large recreational room or can be used as 2nd bedroom.