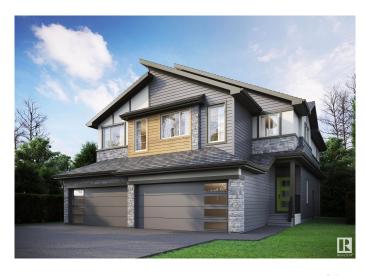

# \$499,900 - 4156 Kinglet Drive, Edmonton

MLS® #E4438886

## \$499,900

3 Bedroom, 2.50 Bathroom, 1,665 sqft Single Family on 0.00 Acres

Kinglet Gardens, Edmonton, AB

Welcome to 4156 Kinglet Drive NW, where thoughtful design meets unbeatable value! This Oxford model by City Homes Master Builder offers 1665 sq ft of stylish, functional living space in the vibrant community of Kinglet. Featuring 3 bedrooms, 2.5 bathrooms, and a bright central bonus room, this home is perfect for growing families or professionals needing extra space. The open-concept main floor is ideal for entertaining, while the separate side entrance adds flexibility and future suite potential. Enjoy the ease of a double attached garage, plus the bonus of included appliances and full landscapingâ€"just move in and enjoy! Surrounded by nature and minutes from trails, parks, and all west-end amenities, this home checks every box for comfort, convenience, and opportunity.

Built in 2025