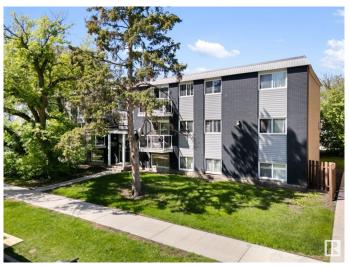

## \$109,900

2 Bedroom, 1.00 Bathroom, 723 sqft Condo / Townhouse on 0.00 Acres

Westmount, Edmonton, AB

This home is a blend of convenience and comfort! This beautifully updated 2-bedroom. 1-bath condo offers modern living and urban accessibility. Located just minutes from downtown, you'll enjoy quick access to restaurants, cafes, shopping, and everything the city has to offer. Step inside to find upgraded finishes throughout, including sleek flooring, contemporary fixtures, and a modern kitchen perfect for entertaining or everyday living. The open-concept living space provides a bright and airy feel, while the spacious bedrooms offer comfort and flexibility. The building itself has recently undergone a full exterior renovation, giving it fresh curb appeal and enhanced value. Whether you're a first-time buyer, downsizing, or investing, this turnkey unit is ready for you to move in and enjoy.

### **Exterior**

Exterior Wood, Brick, Vinyl

Exterior Features Back Lane, Public Transportation, Schools, Shopping Nearby

Roof Tar & Damp; Gravel
Construction Wood, Brick, Vinyl
Foundation Concrete Perimeter