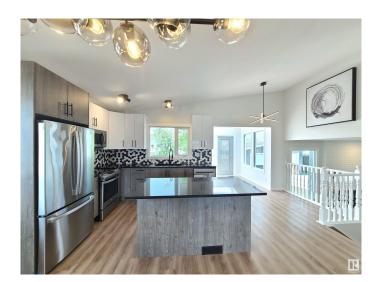

# \$499.900

4 Bedroom, 2.50 Bathroom, 1,755 sqft Single Family on 0.00 Acres

Lorelei, Edmonton, AB

FULLY RENOVATED 1700 sqft home in a family-friendly community of Lorelei. 4 bedrooms above grade! Bright and specious open concept with vaulted ceiling main floor features NEW kitchen with quartz counter top & NEW stainless steel appliances. Good sized living room & dining area. Upper level offers large 3 bedrooms, 4pc bath & 3pc en-suite. Fully finished basement with large windows above grade. NEW bathrooms, NEW vinyl plank flooring, Newer triple pane windows. 22x24 double garage. Quick possession