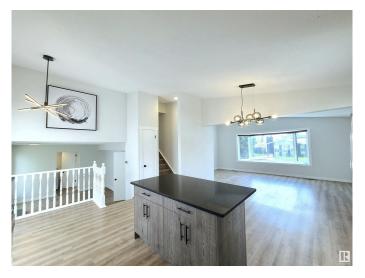

# \$499.900

4 Bedroom, 2.50 Bathroom, 1,755 sqft Single Family on 0.00 Acres

Lorelei, Edmonton, AB

FULLY RENOVATED 1700 sqft home in a family-friendly community of Lorelei. 4 bedrooms above grade! Bright and specious open concept with vaulted ceiling main floor features NEW kitchen with quartz counter top & NEW stainless steel appliances. Good sized living room & dining area. Upper level offers large 3 bedrooms, 4pc bath & 3pc en-suite. Fully finished basement with large windows above grade. NEW bathrooms, NEW vinyl plank flooring, Newer triple pane windows. 22x24 double garage. Quick possession