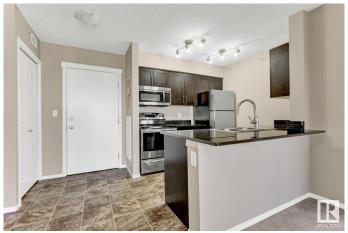

### \$211,900

2 Bedroom, 2.00 Bathroom, 839 sqft Condo / Townhouse on 0.00 Acres

Heritage Valley Town Centre Area, Edmonton, AB

Spacious 2 bed, 2 bath plus den, can be used as 3rd bedroom, open concept kitchen, in suite laundry, 1 underground parking. In Rutherford, surrounded with shopping, restaurants, and amenities. Quick drive to Henday and Hwy 2. All walls, doors and trims are freshly painted.

#### Interior

Interior Features ensuite bathroom

Appliances Dishwasher-Built-In, Dryer, Refrigerator, Stove-Electric, Washer

Heating Baseboard, Electric