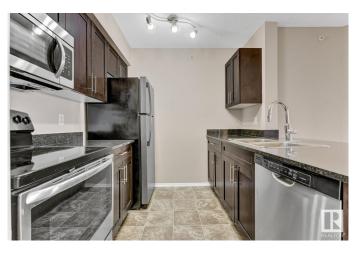

### \$211,900

2 Bedroom, 2.00 Bathroom, 839 sqft Condo / Townhouse on 0.00 Acres

Heritage Valley Town Centre Area, Edmonton, AB

Spacious 2 bed, 2 bath plus den, can be used as 3rd bedroom, open concept kitchen, in suite laundry, 1 underground parking. In Rutherford, surrounded with shopping, restaurants, and amenities. Quick drive to Henday and Hwy 2. All walls, doors and trims are freshly painted.

#### Interior

Interior Features ensuite bathroom

Appliances Dishwasher-Built-In, Dryer, Refrigerator, Stove-Electric, Washer

Heating Baseboard, Electric