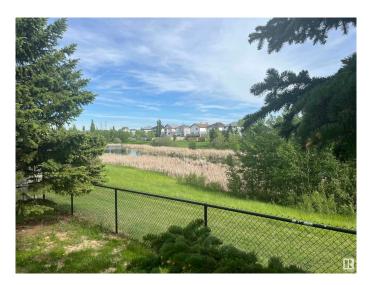

## \$424,900

0 Bedroom, 0.00 Bathroom, Single Family on 0.00 Acres

Silver Berry, Edmonton, AB

BACKS ONTO POND, WALK OUT
BASEMENT LOT! Huge lot - 8,889 square
feet, newly subdivided. Backs onto Silver
Berry Lake. Adjacent to green space. Walk
out basement lot. Crescent location. Lowest
price lot in south Edmonton that backs onto
lake/pond. Only lot in south Edmonton that is
a walk out lot.

# **Amenities**

Is Waterfront Yes

### **Exterior**

Exterior Features Backs Onto Lake, No Back Lane, No Through Road, See Remarks