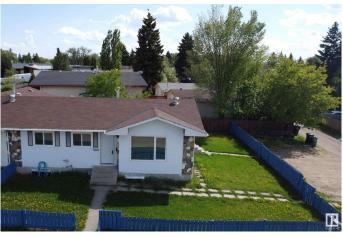

# \$430,000 - 7807 36 Avenue, Edmonton

MLS® #E4438552

#### \$430.000

5 Bedroom, 2.00 Bathroom, 949 sqft Single Family on 0.00 Acres

Richfield, Edmonton, AB

Investor Alert! Fully renovated half duplex bungalow in Lee Ridge, Mill Woodsâ€"perfect for first-time buyers or savvy investors. Rare opportunity for a visionary developer. Sitting on a 70' x 70' (5,000 sq ft) lot, this home features 5 bedrooms and 6-8 parking stalls. The main floor includes 3 bedrooms, a full bath, a bright living room, an updated kitchen with new appliances, and laundry. The fully finished basement has a separate entrance, 2 bedrooms, a second kitchen, second laundry, and living spaceâ€"ideal for a nanny or in-law suite. Recent upgrades include new flooring, paint, kitchens, and bathrooms. Walking distance to schools, parks, shopping, and transit. A must-see with high potential for future redevelopment!

### **Exterior**

Exterior Wood, Stucco

Exterior Features Airport Nearby, Corner Lot, Fenced, Flat Site, Golf Nearby, Landscaped,

Playground Nearby, Public Transportation, Schools, Shopping Nearby

Roof Asphalt Shingles