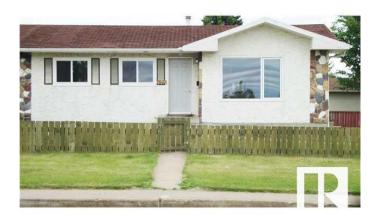

# \$430,000 - 7807 36 Avenue, Edmonton

MLS® #E4438552

#### \$430.000

5 Bedroom, 2.00 Bathroom, 949 sqft Single Family on 0.00 Acres

Richfield, Edmonton, AB

Investor Alert! Fully renovated half duplex bungalow in Lee Ridge, Mill Woodsâ€"perfect for first-time buyers or savvy investors. Rare opportunity for a visionary developer. Sitting on a 70' x 70' (5,000 sq ft) lot, this home features 5 bedrooms and 6-8 parking stalls. The main floor includes 3 bedrooms, a full bath, a bright living room, an updated kitchen with new appliances, and laundry. The fully finished basement has a separate entrance, 2 bedrooms, a second kitchen, second laundry, and living spaceâ€"ideal for a nanny or in-law suite. Recent upgrades include new flooring, paint, kitchens, and bathrooms. Walking distance to schools, parks, shopping, and transit. A must-see with high potential for future redevelopment!

### **Exterior**

Exterior Wood, Stucco

Exterior Features Airport Nearby, Corner Lot, Fenced, Flat Site, Golf Nearby, Landscaped,

Playground Nearby, Public Transportation, Schools, Shopping Nearby

Roof Asphalt Shingles