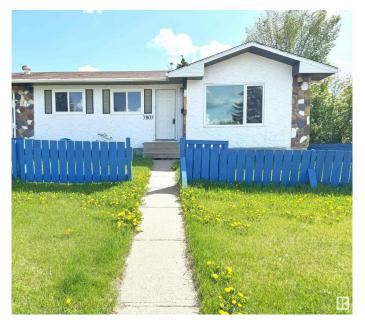

# \$430,000 - 7807 36 Avenue, Edmonton

MLS® #E4438552

#### \$430.000

5 Bedroom, 2.00 Bathroom, 949 sqft Single Family on 0.00 Acres

Richfield, Edmonton, AB

Investor Alert! Fully renovated half duplex bungalow in Lee Ridge, Mill Woodsâ€"perfect for first-time buyers or savvy investors. Rare opportunity for a visionary developer. Sitting on a 70' x 70' (5,000 sq ft) lot, this home features 5 bedrooms and 6-8 parking stalls. The main floor includes 3 bedrooms, a full bath, a bright living room, an updated kitchen with new appliances, and laundry. The fully finished basement has a separate entrance, 2 bedrooms, a second kitchen, second laundry, and living spaceâ€"ideal for a nanny or in-law suite. Recent upgrades include new flooring, paint, kitchens, and bathrooms. Walking distance to schools, parks, shopping, and transit. A must-see with high potential for future redevelopment!

### **Exterior**

Exterior Wood, Stucco

Exterior Features Airport Nearby, Corner Lot, Fenced, Flat Site, Golf Nearby, Landscaped,

Playground Nearby, Public Transportation, Schools, Shopping Nearby

Roof Asphalt Shingles