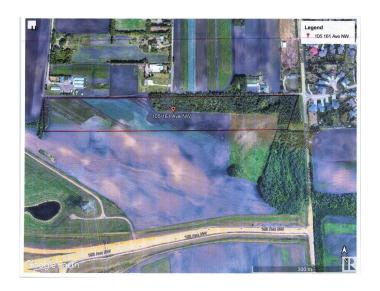

### \$1,850,000

0 Bedroom, 0.00 Bathroom, Single Family on 0.00 Acres

Rural North East South Sturgeon, Edmonton, AB

This 19.25 acre parcel is an excellent investment opportunity for future residential development. it is situated within the future Horse Hill Neighbourhood 1B which is part of the Horse Hill Area Structure Plan. Residential development is currently underway across form this parcel. It is located across from the Quarry Ridge residential community and minutes away from both the Quarry Golf Club. Excess to Meridian Street and 153 ave connecting to Anthony Henday Freeway.

# **Community Information**

Address 105 161 Ave Nw

Area Edmonton

Subdivision Rural North East South Sturgeon

City Edmonton
County ALBERTA

Province AB

Postal Code T5Y 6M2