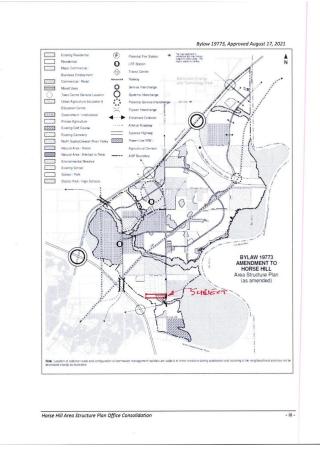

### \$1,850,000

0 Bedroom, 0.00 Bathroom, Single Family on 0.00 Acres

Rural North East South Sturgeon, Edmonton, AB

This 19.25 acre parcel is an excellent investment opportunity for future residential development. it is situated within the future Horse Hill Neighbourhood 1B which is part of the Horse Hill Area Structure Plan. Residential development is currently underway across form this parcel. It is located across from the Quarry Ridge residential community and minutes away from both the Quarry Golf Club. Excess to Meridian Street and 153 ave connecting to Anthony Henday Freeway.