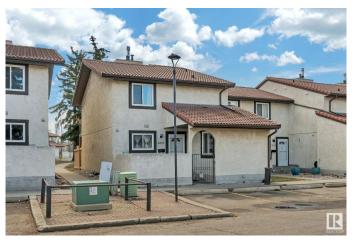

## \$245,000

3 Bedroom, 2.50 Bathroom, 1,378 sqft Condo / Townhouse on 0.00 Acres

Bisset, Edmonton, AB

Nestled in a prime location this corner unit is well over 1300 sq ft 3 Bedroom townhouse with fully finished basement. This units boast clay tile roofing, stucco exterior, fenced front and rear yard areas, and 3 bathrooms! Main floor has a bedroom, bathroom, huge living room and fireplace with rear yard access. Second floor features master bedroom with walk in closet and private balcony overlooking private fenced yard and second bedroom and 4-piece bathroom. Fully finished basement has another bathroom, in suite laundry and large family room. Very large townhouse for the price and location. 2 Large Fenced areas for the pet lover. Close to all amenities, elementary school and day care are in walking distance.

#### **Exterior**

Exterior Wood, Stucco

Exterior Features Playground Nearby, Public Transportation, Schools, Shopping Nearby

Roof Asphalt Shingles

Construction Wood, Stucco

Foundation Concrete Perimeter