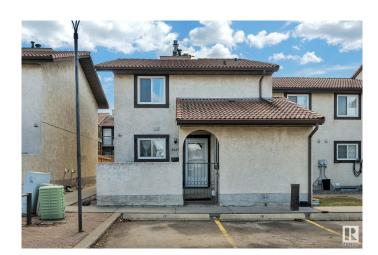

## \$245,000

3 Bedroom, 2.50 Bathroom, 1,378 sqft Condo / Townhouse on 0.00 Acres

Bisset, Edmonton, AB

Nestled in a prime location this corner unit is well over 1300 sq ft 3 Bedroom townhouse with fully finished basement. This units boast clay tile roofing, stucco exterior, fenced front and rear yard areas, and 3 bathrooms! Main floor has a bedroom, bathroom, huge living room and fireplace with rear yard access. Second floor features master bedroom with walk in closet and private balcony overlooking private fenced yard and second bedroom and 4-piece bathroom. Fully finished basement has another bathroom, in suite laundry and large family room. Very large townhouse for the price and location. 2 Large Fenced areas for the pet lover. Close to all amenities, elementary school and day care are in walking distance.

#### **Exterior**

Exterior Wood, Stucco

Exterior Features Playground Nearby, Public Transportation, Schools, Shopping Nearby

Roof Asphalt Shingles

Construction Wood, Stucco

Foundation Concrete Perimeter