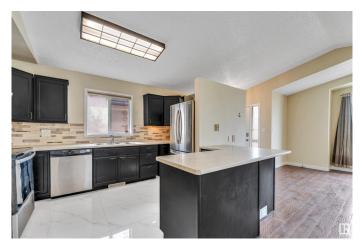

## \$419,000

3 Bedroom, 2.00 Bathroom, 1,095 sqft Single Family on 0.00 Acres

Hollick-Kenyon, Edmonton, AB

This beautifully updated 4-level split home in Hollick-Kenyon offers a spacious and inviting living area with vaulted ceilings and stylish laminate flooring. Updated Kitchen, fresh paint, brand New Tiles in Kitchen, stainless steel appliances, and a peninsula islandâ€"perfect for cooking and entertaining. Upstairs, you'll find a generously sized master bedroom, two additional bedrooms, and a 4-piece bathroom. The lower level is ideal for gatherings, showcasing a cozy family room with a corner stone fireplace, a built-in bar with a fridge, and a 3-piece bath. Enjoy the outdoors in your private, south-facing, low-maintenance yard, complete with a 16x14 deck and a double detached garage. Conveniently located near parks, schools, and all amenitiesâ€"this home is a must-see!