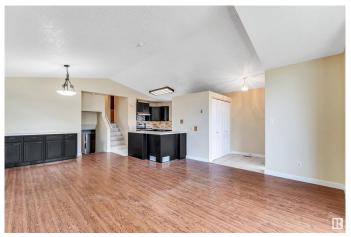

## \$419,000

3 Bedroom, 2.00 Bathroom, 1,095 sqft Single Family on 0.00 Acres

Hollick-Kenyon, Edmonton, AB

This beautifully updated 4-level split home in Hollick-Kenyon offers a spacious and inviting living area with vaulted ceilings and stylish laminate flooring. Updated Kitchen, fresh paint, brand New Tiles in Kitchen, stainless steel appliances, and a peninsula islandâ€"perfect for cooking and entertaining. Upstairs, you'll find a generously sized master bedroom, two additional bedrooms, and a 4-piece bathroom. The lower level is ideal for gatherings, showcasing a cozy family room with a corner stone fireplace, a built-in bar with a fridge, and a 3-piece bath. Enjoy the outdoors in your private, south-facing, low-maintenance yard, complete with a 16x14 deck and a double detached garage. Conveniently located near parks, schools, and all amenitiesâ€"this home is a must-see!