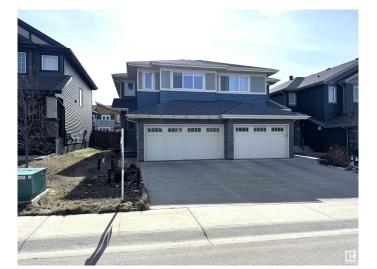

# \$499,900 - 3798 Weidle Crescent, Edmonton

MLS® #E4438237

# \$499.900

3 Bedroom, 3.50 Bathroom, 1,628 sqft Single Family on 0.00 Acres

Walker, Edmonton, AB

Beautifully maintained 2016-built home boasting a modern open-concept kitchen with ceiling-height cabinetry, quartz countertops, and premium stainless steel appliances. This spacious residence features 3 large bedrooms, 3.5 bathrooms, and a sunlit bonus room with expansive windows. The fully finished basement includes a second kitchenâ€"perfect for extended family or hosting guests. Enjoy outdoor living with a charming backyard complete with a gazebo.

## **Exterior**

Exterior Wood, Vinyl

Exterior Features Fenced, Landscaped, Public Transportation, Schools

Roof Asphalt Shingles

Construction Wood, Vinyl

Foundation Concrete Perimeter