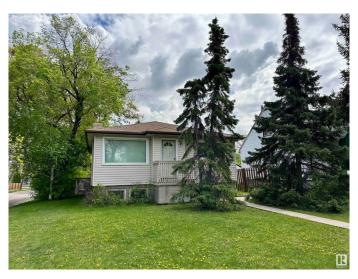

### \$375,000

1 Bedroom, 1.00 Bathroom, 862 sqft Single Family on 0.00 Acres

Grovenor, Edmonton, AB

Prime Opportunity in Sought after Grovenor! This 43' x 130' CORNER LOT sits on a stunning tree-lined street in one of Edmonton's most desirable neighborhoods. Surrounded by upscale homes and infill development, this is your chance to build a luxurious single-family home or explore multi-unit potential. With easy access to downtown, the River Valley, trails, shopping, and top-rated schools, the location is unmatched. Whether you're a builder, investor, or dream-home designer, this lot offers exceptional value in a high-demand area. Don't miss this rare chance to secure a premium lot in a high-end community with limitless potential!

#### **Exterior**

Exterior Wood, Vinyl

Exterior Features Back Lane, Fenced, Landscaped, Playground Nearby, Public

Transportation, Schools, Shopping Nearby

Roof Asphalt Shingles

Construction Wood, Vinyl

Foundation Concrete Perimeter