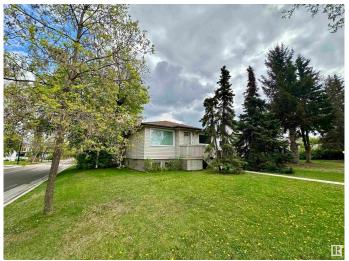

### \$375,000

1 Bedroom, 1.00 Bathroom, 862 sqft Single Family on 0.00 Acres

Grovenor, Edmonton, AB

Prime Opportunity in Sought after Grovenor! This 43' x 130' CORNER LOT sits on a stunning tree-lined street in one of Edmonton's most desirable neighborhoods. Surrounded by upscale homes and infill development, this is your chance to build a luxurious single-family home or explore multi-unit potential. With easy access to downtown, the River Valley, trails, shopping, and top-rated schools, the location is unmatched. Whether you're a builder, investor, or dream-home designer, this lot offers exceptional value in a high-demand area. Don't miss this rare chance to secure a premium lot in a high-end community with limitless potential!

#### **Exterior**

Exterior Wood, Vinyl

Exterior Features Back Lane, Fenced, Landscaped, Playground Nearby, Public

Transportation, Schools, Shopping Nearby

Roof Asphalt Shingles

Construction Wood, Vinyl

Foundation Concrete Perimeter