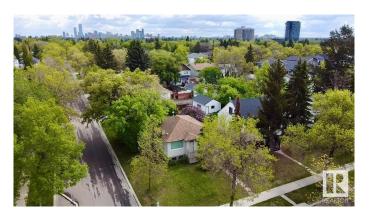

### \$375,000

1 Bedroom, 1.00 Bathroom, 862 sqft Single Family on 0.00 Acres

Grovenor, Edmonton, AB

Prime Opportunity in Sought after Grovenor! This 43' x 130' CORNER LOT sits on a stunning tree-lined street in one of Edmonton's most desirable neighborhoods. Surrounded by upscale homes and infill development, this is your chance to build a luxurious single-family home or explore multi-unit potential. With easy access to downtown, the River Valley, trails, shopping, and top-rated schools, the location is unmatched. Whether you're a builder, investor, or dream-home designer, this lot offers exceptional value in a high-demand area. Don't miss this rare chance to secure a premium lot in a high-end community with limitless potential!

# **Community Information**

Address 10471 146 Street

Area Edmonton
Subdivision Grovenor
City Edmonton
County ALBERTA

Province AB

Postal Code T5N 3A5