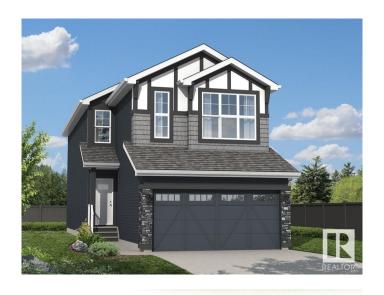

# \$599,900 - 2248 4th Avenue, Edmonton

MLS® #E4438201

#### \$599.900

3 Bedroom, 2.50 Bathroom, 2,121 sqft Single Family on 0.00 Acres

Alces, Edmonton, AB

Daytona offers the Aviator at it best. Offering 2,108 sq. ft. with front attached garage this home featuring 3 bedrooms, 2.5 baths and a bonus room. The main floor has a 9 ft. ceiling and dropped great room. The foyer, with a privately located Half Bathroom, leads into a combined, open-concept great room and nook area for dining and entertaining purposes. The modern kitchen has a built-in microwave and a large walk-in pantry for extra space. The Upper floor includes 2 bedrooms, each with walk-in closets, a spacious bonus room, a full laundry room, the Master Bedroom, and a main bathroom with double sinks and a linen closet. For added convenience, the laundry room includes a hanging rail and an extra linen closet. The Primary bedroom has a sizable walk-in closet and an accompanying ensuite featuring double sinks, and a soaker tub. A must see home.