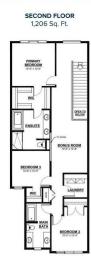

#### \$599.900

3 Bedroom, 2.50 Bathroom, 2,121 sqft Single Family on 0.00 Acres

Alces, Edmonton, AB

Daytona offers the Aviator at it best. Offering 2,108 sq. ft. with front attached garage this home featuring 3 bedrooms, 2.5 baths and a bonus room. The main floor has a 9 ft. ceiling and dropped great room. The foyer, with a privately located Half Bathroom, leads into a combined, open-concept great room and nook area for dining and entertaining purposes. The modern kitchen has a built-in microwave and a large walk-in pantry for extra space. The Upper floor includes 2 bedrooms, each with walk-in closets, a spacious bonus room, a full laundry room, the Master Bedroom, and a main bathroom with double sinks and a linen closet. For added convenience, the laundry room includes a hanging rail and an extra linen closet. The Primary bedroom has a sizable walk-in closet and an accompanying ensuite featuring double sinks, and a soaker tub. A must see home.