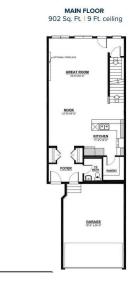

#### \$599.900

3 Bedroom, 2.50 Bathroom, 2,121 sqft Single Family on 0.00 Acres

Alces, Edmonton, AB

Daytona offers the Aviator at it best. Offering 2,108 sq. ft. with front attached garage this home featuring 3 bedrooms, 2.5 baths and a bonus room. The main floor has a 9 ft. ceiling and dropped great room. The foyer, with a privately located Half Bathroom, leads into a combined, open-concept great room and nook area for dining and entertaining purposes. The modern kitchen has a built-in microwave and a large walk-in pantry for extra space. The Upper floor includes 2 bedrooms, each with walk-in closets, a spacious bonus room, a full laundry room, the Master Bedroom, and a main bathroom with double sinks and a linen closet. For added convenience, the laundry room includes a hanging rail and an extra linen closet. The Primary bedroom has a sizable walk-in closet and an accompanying ensuite featuring double sinks, and a soaker tub. A must see home.