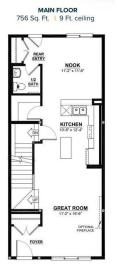

### \$474,900

3 Bedroom, 2.50 Bathroom, 1,537 sqft Single Family on 0.00 Acres

Alces, Edmonton, AB

Welcome to the Daytona Homes Flex-z Model. It is a 1,537 square foot single family home featuring 3 bedrooms, a bonus room, 2.5 bathrooms and 9' main floor ceilings. Enter the foyer with closet that leads into the great room through to the kitchen with an island and a walk-in pantry. The rear of the home includes a storage closet and a private half bath. Upstairs hosts a laundry closet, two bedrooms and a main bathroom at the rear of the home with a central bonus room. The Primary bedroom includes a walk-in closet and ensuite with window for additional lighting. This is a must see home offering you everything you could want in a single family home.