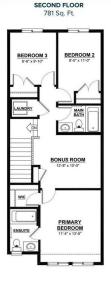

### \$474,900

3 Bedroom, 2.50 Bathroom, 1,537 sqft Single Family on 0.00 Acres

Alces, Edmonton, AB

Welcome to the Daytona Homes Flex-z Model. It is a 1,537 square foot single family home featuring 3 bedrooms, a bonus room, 2.5 bathrooms and 9' main floor ceilings. Enter the foyer with closet that leads into the great room through to the kitchen with an island and a walk-in pantry. The rear of the home includes a storage closet and a private half bath. Upstairs hosts a laundry closet, two bedrooms and a main bathroom at the rear of the home with a central bonus room. The Primary bedroom includes a walk-in closet and ensuite with window for additional lighting. This is a must see home offering you everything you could want in a single family home.