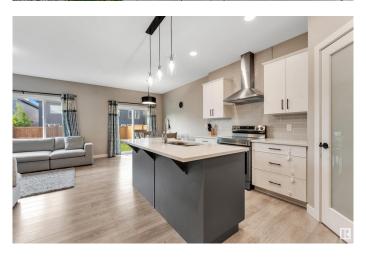

## \$549.999

3 Bedroom, 2.50 Bathroom, 1,700 sqft Single Family on 0.00 Acres

The Orchards At Ellerslie, Edmonton, AB

Located in the Orchards of Ellerslie is a true gem. Enter through your large foyer into your open concept main floor. A island with flush eating bar and walk-through pantry make this home perfect for welcoming guests. A great room features a beautiful fireplace and large windows to allow for natural light to come in. Generously sized master bedroom with large ensuite and walk-in closet. Upstairs laundry for ultra convenience. Sizeable bonus room to turn into extra living space, a playroom for the kids, or even a home office! Must be Seen!

#### Interior

Interior Features ensuite bathroom

Appliances Dishwasher-Built-In, Garage Control, Garage Opener, Microwave Hood

Fan, Refrigerator, Stove-Electric, Curtains and Blinds

Heating Forced Air-1, Natural Gas