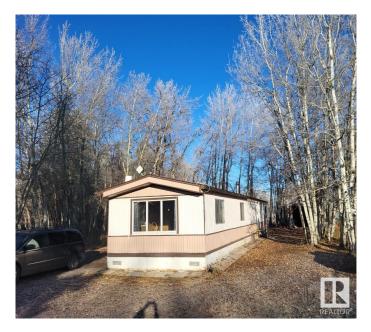

#### \$129,000

2 Bedroom, 1.00 Bathroom, 914 sqft Rural on 0.51 Acres

St. Francis, Rural Leduc County, AB

Affordable and full of potential, this mobile home is situated on a spacious 0.51-acre lot, providing ample room for outdoor activities or future improvements. Move-in ready with opportunities to customize to your taste, the home features 2 bedrooms and 1 bathroom with direct access to the main bedroom. A handy insulated storage shed adds extra space for tools or equipment, as well as an out-building at the rear of the property. Low maintenance yard backed by aspen poplars. Conveniently located on pavement near Warburg and just 30 minutes from Leduc, Drayton Valley, and Stony Plain, this property is perfect as a quiet retreat, investment, or starter home.

## **Community Information**

| Address     | 20 3166 Hwy 622    |
|-------------|--------------------|
| Area        | Rural Leduc County |
| Subdivision | St. Francis        |
| City        | Rural Leduc County |
| County      | ALBERTA            |
| Province    | AB                 |
| Postal Code | T0C 2T0            |