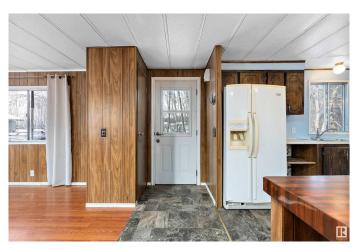

#### \$129,000

2 Bedroom, 1.00 Bathroom, 914 sqft Rural on 0.51 Acres

St. Francis, Rural Leduc County, AB

Affordable and full of potential, this mobile home is situated on a spacious 0.51-acre lot, providing ample room for outdoor activities or future improvements. Move-in ready with opportunities to customize to your taste, the home features 2 bedrooms and 1 bathroom with direct access to the main bedroom. A handy insulated storage shed adds extra space for tools or equipment, as well as an out-building at the rear of the property. Low maintenance yard backed by aspen poplars. Conveniently located on pavement near Warburg and just 30 minutes from Leduc, Drayton Valley, and Stony Plain, this property is perfect as a quiet retreat, investment, or starter home.