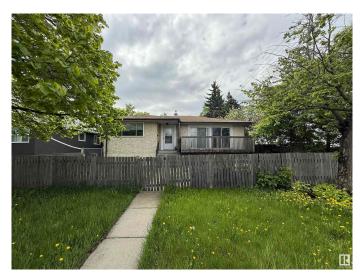

## \$459,900

4 Bedroom, 2.00 Bathroom, 1,206 sqft Single Family on 0.00 Acres

Hazeldean, Edmonton, AB

Development opportunity is knocking in the community of Hazeldeen. Corner 55x105 Ft Lot adjacent to 99 street. Ideal for building a triplex with basement suites or side by side duplex with garden suite.

Built in 1954

### **Exterior**

Exterior Wood, Stucco

Exterior Features Corner Lot, Flat Site, Public Transportation, Shopping Nearby

Roof Asphalt Shingles
Construction Wood, Stucco

Foundation Concrete Perimeter