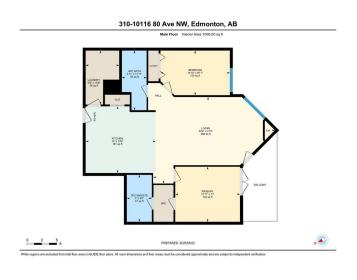

### \$245,000

2 Bedroom, 2.00 Bathroom, 1,006 sqft Condo / Townhouse on 0.00 Acres

Ritchie, Edmonton, AB

Discover this well-maintained 1,006 sq ft, 2-bedroom, 2-bathroom condo in central Edmonton's highly coveted Ritchie community. This exquisite condo features an open concept kitchen with polished granite countertops and ceiling-height cabinetry. The bright and inviting living room opens onto a spacious balcony, ideal for relaxation and entertaining. The master bedroom boasts a walk-through closet leading to a 3-piece ensuite, while an additional bedroom and a 4-piece bathroom complete the living space. One heated parking stall in the building. Enjoy the convenience of being close to all the vibrant activities on Whyte Avenue, with easy access to the University of Alberta via a single bus route.

#### **Essential Information**

MLS® # E4437975 Price \$245,000

Bedrooms 2 Bathrooms 2.00

Full Baths 2

Square Footage 1,006 Acres 0.00 Year Built 2002

Type Condo / Townhouse

Sub-Type Lowrise Apartment

Style Single Level Apartment