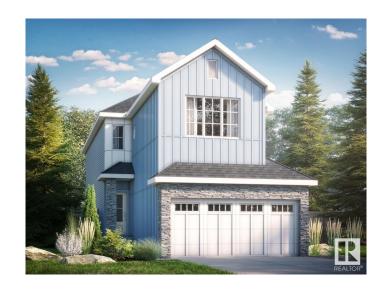

## \$629,895

3 Bedroom, 2.50 Bathroom, 2,240 sqft Single Family on 0.00 Acres

Chérot, St. Albert, AB

Available August in Cherot! Step into the Kiera model by Bedrock Homesâ€"a perfect blend of style and function in the heart of the vibrant Cherot community. A welcoming foyer leads to a bright flex room, half bath, and mudroom just off the double car garage. At the back, the L-shaped kitchen flows into a sunny dining area and spacious great roomâ€"ideal for spring entertaining! Upstairs, a charming bridge walkway leads to the bonus room, two secondary bedrooms, a full bath, laundry area, and a spacious primary bedroom with a walk-in closet and elegant ensuite. Fresh beginnings start here! Photos are representative.