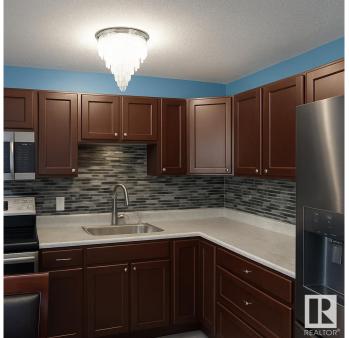

#### \$249,000

3 Bedroom, 2.50 Bathroom, 980 sqft Condo / Townhouse on 0.00 Acres

Homesteader, Edmonton, AB

Welcome to comfort and convenience in this beautifully renovated Northside townhome! Located just steps from major shopping centres and with quick access to the Henday, Wayne Gretzky Drive, and Yellowhead Trail, you're less than 20 minutes from almost anywhere in the city. This spacious home features 3 bedrooms and 2.5 bathrooms, with recent updates to the kitchen and bathrooms, including new cupboards, sinks, and faucets. The fully permitted finished basement offers a bright and open family room along with a 3-piece bathroom, perfect for extra living space or entertaining. Outside, enjoy a low-maintenance yard complete with a storage shed, ideal for keeping things tidy year-round. Freshly painted and move-in ready, this home is the perfect fit for its next family. Don't miss out on this turn-key opportunity!

#### Interior

Appliances Dryer, Microwave Hood Fan, Refrigerator, Stove-Electric, Washer

Heating Forced Air-1, Natural Gas

Stories 3

Has Basement Yes

Basement Full, Finished